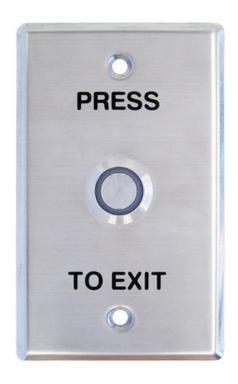

High quality stainless steel flush mounted button and standard switch plate sized plate. Comes with coloured fly leads, rated IP67 can be used outside. Button and plate available separately.

## SPRL1911

FLUSH ILLUMINATED PRESS TO EXIT BUTTON & STANADARD PLATE

Sprint Intercom & Security Pty Ltd ABN 17 976 867 877 1/7 Chaplin Drive Lane Cove NSW 2066 Australia Telephone + 61 2 9427 2677 Facsimile + 61 2 9427 6886 sales@sprintintercom.com.au www.sprintintercom.com.au

| Technical Data        |                           |
|-----------------------|---------------------------|
| IP RATING             | IP 67                     |
| ILLUMINATION          | 12VDC GREEN               |
| DIMENSIONS (mm)       | 75 (H) x 70 (W) x 32 (D)  |
| Used for residential  | & commercial applications |
| Press to exit engrave | ed on plate               |
| Two isolated NO/NC    | Contacts                  |
| UL listed             |                           |